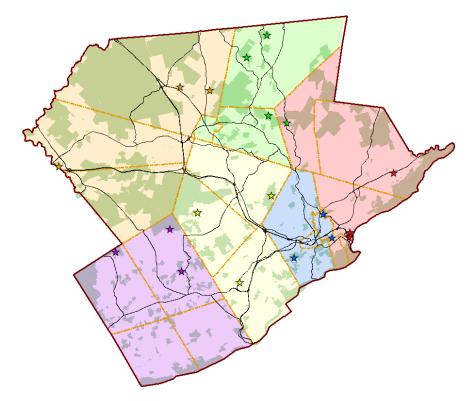

Each color coded region represents one multi-cache. The stars represent the general location of the caches that will provide you with the coordinates for the final cache.

## **How to Participate**

Visit www.facebook.com/monroecountyparklocator to find out how to get the coordinates for each of the caches shown on the map. The coordinates will be written in "degree decimal minute" format. Copy the coordinates in the exact format and paste them into your GPS device or the map application on your smartphone to navigate to the general location of the cache.